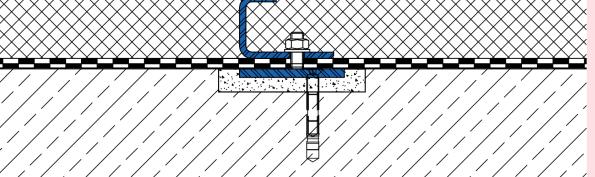

#### **FORMED PARTS**

end piece, corner piece, T-piece, cross piece

Threaded bolt M12x35 mm with washer and nut, e=150 mm Specification of profile height (h) from the lower edge of the loose

Solid flange joints should be fully welded through and ground flat on the sealing side.

### **TECHNICAL DATA**

Material thickness fixed flange: 8 mm Material thickness 6 mm Bouqspel y larrogeth: 3 mtr