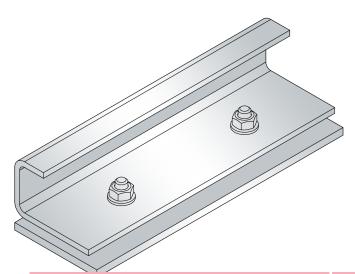

# LFK4/..

- with loose/fixed flange
- covering separation
- edge termination

## **FEATURES**

high edge protection, professional coating separation

parking decks, parking garages, underground garages, ramp crossings, pedestrian bridges, all industrial applications, shopping centres, railway stations, airports

#### **MATERIAL**

hot-dip galvanised steel, stainless steel V2A (V4A on request)

#### **FORMED PARTS**

end piece, corner piece, T-piece, cross piece

Threaded bolt M12x35 mm with washer and nut, e=150 mm Specification of profile height (h) from the lower edge of the loose

Solid flange joints should be fully welded through and ground flat on the sealing side.