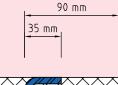

### **DESIGNS**

**ARTICLE NO. HEIGHT** (h) RECESS (BxT) LFK4/50 50 mm 120 x 20 mm LFK4/60 60 mm 120 x 20 mm LFK4/80 80 mm 120 x 20 mm Special heights on request.

Subject to technical change without notice.