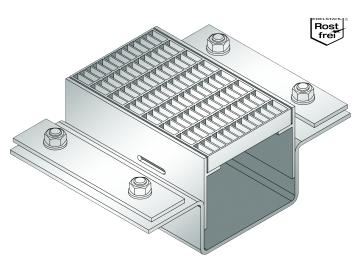

# ALR.6.150/..

- high load-bearing capacity
- with loose/fixed flange

#### **FEATURES**

resistant to heavy loads, permanently tight, corrosion-resistant, high flexibility (variable lengths, heights and widths), mesh size grating in 30x10 mm (30x30 mm on request)

#### **FORMED PARTS**

channel end piece (flange all around or upstand), corner piece, Tpiece, cross piece, channel drain, 2-fold locking per grating

### **TECHNICAL DATA**

Material thickness fixed flange: 6 mm
Material thickness vertical base: 5 mm
Supply length: 3 mtr
Steel grating width: 150 mm