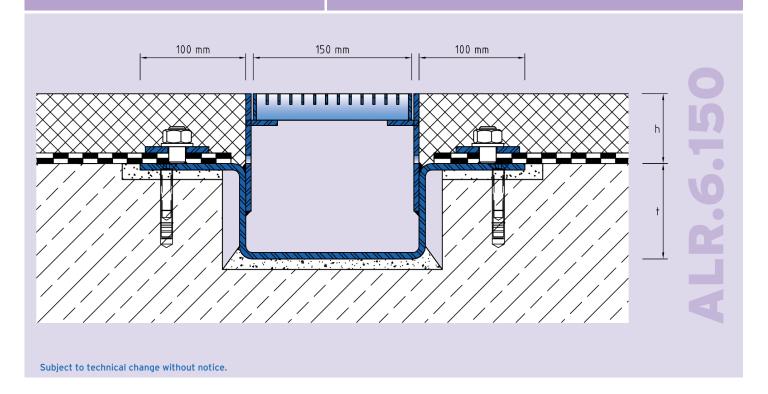

# ALR.6.150/..

- high load-bearing capacity
- with loose/fixed flange

#### **COVERING TYPES**

asphalt, screed

#### NOTES

The individual channel elements are tightly welded together during installation on site.

Recess channel body from top fixed flange min. 75 mm to max. 90 mm available.

Drainage slots are possible (on request).

### **TECHNICAL DATA**

Material thickness fixed flange: 6 mm
Material thickness vertical base: 5 mm
Supply length: 3 mtr
Steel grating width: 150 mm

#### **DESIGNS**

**ARTICLE NO. CHANNEL HEIGHT** (h)

ALR.6.150/51 51 mm ALR.6.150/66 66 mm Special heights on request.