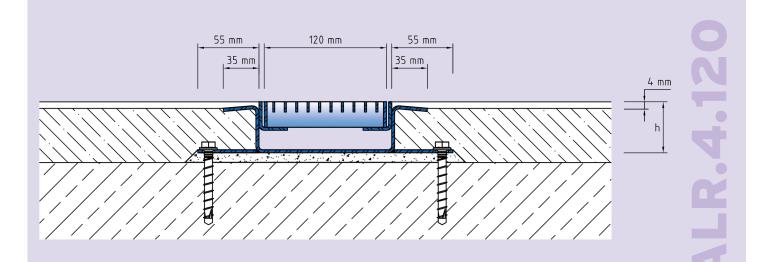

## ALR.4.120/..

- car-trafficable
- low installation height
- with coating-flange

3 mtr

120 mm

**TECHNICAL DATA** 

Steel grating width:

Supply length:

Material/sheet thickness: 3 mm

# DESIGNSARTICLE NO.CHANNEL HEIGHT (h)RECESS (BxT)ALR.4.120/5050 mm280 x 60 mmALR.4.120/6060 mm280 x 70 mmSpecial heights on request.50 mm50 mm

Subject to technical change without notice.