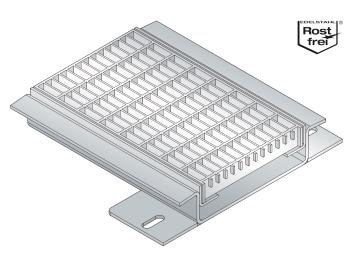

## ALR.4.120/..

- car-trafficable
- low installation height
- with coating-flange

3 mtr

120 mm

**TECHNICAL DATA** 

Steel grating width:

Supply length:

Material/sheet thickness: 3 mm

#### **FEATURES**

permanently tight, corrosion-resistant, high flexibility (variable lengths, heights and widths), mesh size grating in 30x10 mm (30x30 mm on request)

#### **FORMED PARTS**

channel end piece (flange all around or upstand), corner piece, Tpiece, cross piece, channel drain, 2-fold locking per grating