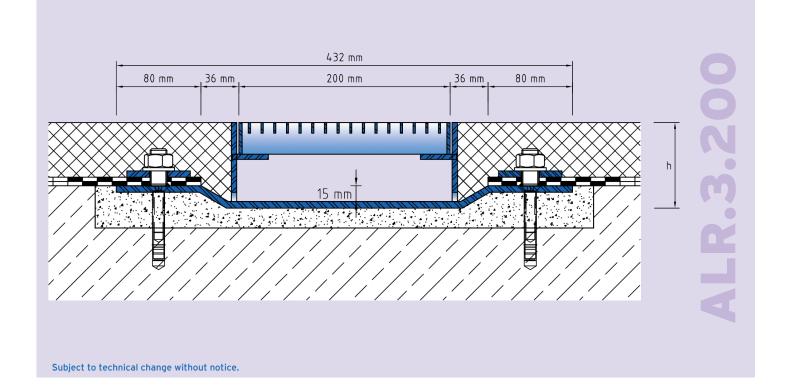

# **TECHNICAL DATA**

Material thickness fixed flange: Material thickness vertical base: 5 mm Supply length: 3 mtr Steel grating width: 200 mm

## **DESIGNS**

RECESS (BxT) **ARTICLE NO. CHANNEL HEIGHT** (h) ALR.3.200/81 81 mm 480 x 40 mm 101 mm 480 x 40 mm ALR.3.200/101

Special heights on request.