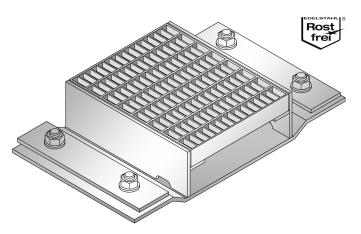

# ALR.3.200/..

- high load-bearing capacity
- with loose/fixed flange

#### MATERIAL

**FEATURES** 

hot-dip galvanised steel, stainless steel V2A (V4A on request)

### **FORMED PARTS**

channel end piece (flange all around or upstand), corner piece, Tpiece, cross piece, channel drain, 2-fold locking per grating

The individual channel elements are tightly welded together during installation on site.