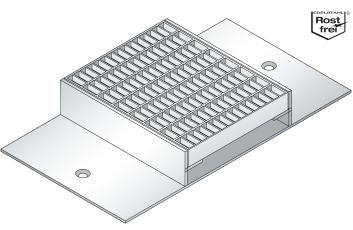

# ALR.2.200/..

- suitable for all types of covering
- high load-bearing capacity
- with adhering flange

#### FEATURES

resistant to heavy loads, permanently tight, corrosion-resistant, high flexibility (variable lengths, heights and widths), mesh size grating in 30x10 mm (30x30 mm on request)

#### **FORMED PARTS**

channel end piece (flange all around or upstand), corner piece, Tpiece, cross piece, channel drain, 2-fold locking per grating