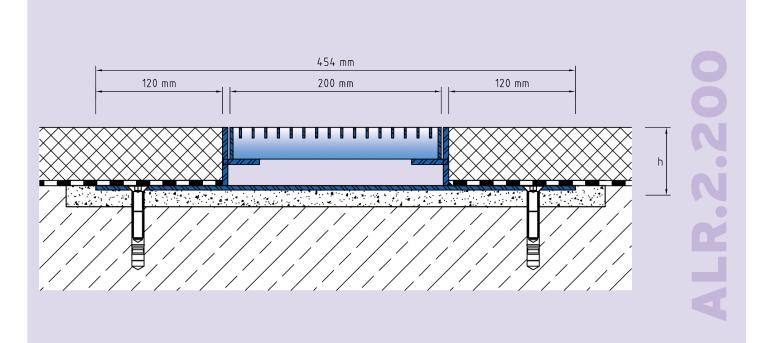

### **TECHNICAL DATA**

Material thickness adhering flange:4 mmMaterial thickness vertical base:5 mmSupply length:3 mtrSteel grating width:200 mm

ARTICLE NO.CHANNEL HEIGHT (h)ALR.2.200/5959 mmALR.2.200/7979 mmSpecial heights on request.

RECESS (BxT) 510 x 20 mm

510 x 20 mm

Subject to technical change without notice.