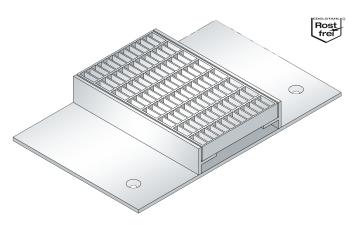

# ALR.2.120/..

- suitable for all types of covering
- high load-bearing capacity
- with adhering flange

## **FORMED PARTS**

channel end piece (flange all around or upstand), corner piece, Tpiece, cross piece, channel drain, 2-fold locking per grating

## TECHNICAL DATA

Material thickness adhering flange: 4 mm
Material thickness vertical base: 5 mm
Supply length: 3 mtr
Steel grating width: 120 mm