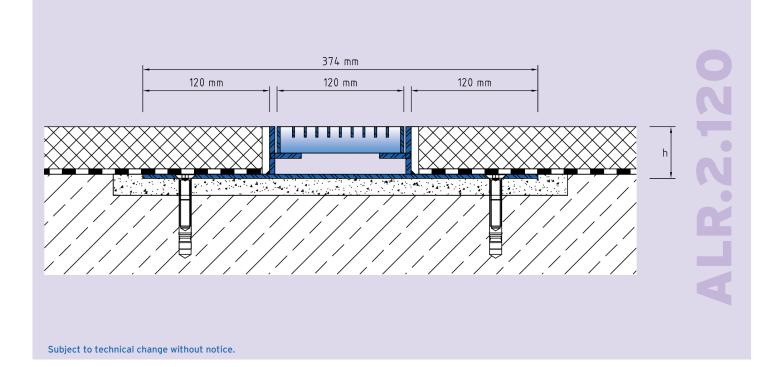

## TECHNICAL DATA

Material thickness adhering flange: 4 mm
Material thickness vertical base: 5 mm
Supply length: 3 mtr
Steel grating width: 120 mm