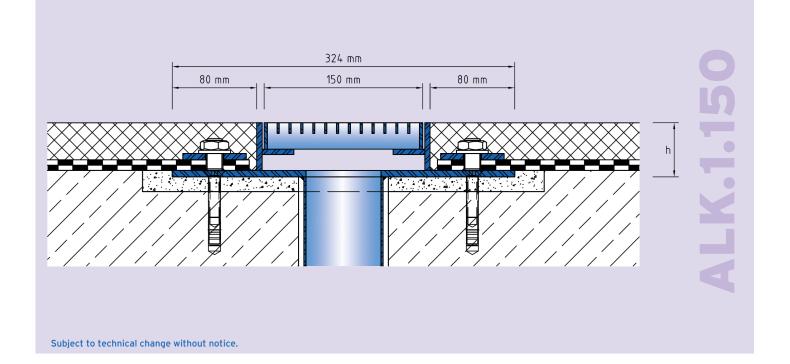

# **TECHNICAL DATA**

Material thickness fixed flange: 6 mm
Material thickness vertical base: 5 mm
Steel grating width: 150 mm

# **DESIGNS**

ARTICLE NO. CHANNEL HEIGHT (h) RECESS (BxT)

ALK.1.150/51 51 mm 350 x 20 mm

ALK.1.150/61 61 mm 350 x 20 mm

ALK.1.150/81 81 mm 350 x 20 mm

Special heights on request.