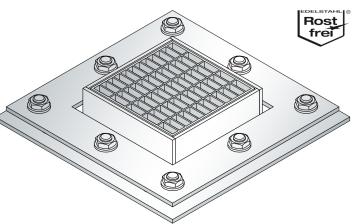

# ALK.1.150/..

- high load-bearing capacity
- with loose/fixed flange

### **FEATURES**

resistant to heavy loads, permanently tight, corrosion-resistant, high flexibility (variable heights and widths), mesh size grating in 30x10 mm (30x30 mm on request), grid lock inclusive, drain pipe DN100, length 200 mm

#### **MATERIAL**

hot-dip galvanised steel, stainless steel V2A (V4A on request)