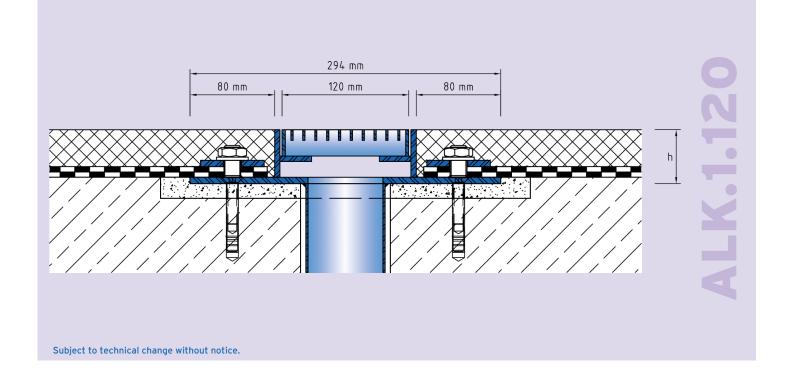

# ALK.1.120/..

- high load-bearing capacity
- with loose/fixed flange

### **FEATURES**

resistant to heavy loads, permanently tight, corrosion-resistant, high flexibility (variable heights and widths), mesh size grating in 30x10 mm (30x30 mm on request), grid lock inclusive, drain pipe DN100, length 200 mm

## **TECHNICAL DATA**

Material thickness fixed flange: 6 mm
Material thickness vertical base: 5 mm
Steel grating width: 120 mm

## **DESIGNS**

ARTICLE NO. CHANNEL HEIGHT (h) RECESS (BxT)

ALK.1.120/51 51 mm 320 x 20 mm

ALK.1.120/61 61 mm 320 x 20 mm

ALK.1.120/81 81 mm 320 x 20 mm

Special heights on request.