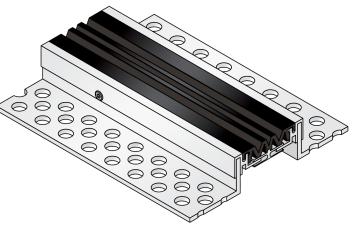

# AL.1.88/..

- replaceable expansion insert
- non-PVC
- stable aluminum supports

#### **FEATURES**

expansion insert can be replaced anytime, abrasion-, weather- and temperature-resistant (-40°C to +120°C), perforated bearing legs guarantee the best connection to the substrate/covering

#### **MATERIAL**

aluminium, EPDM expansion insert