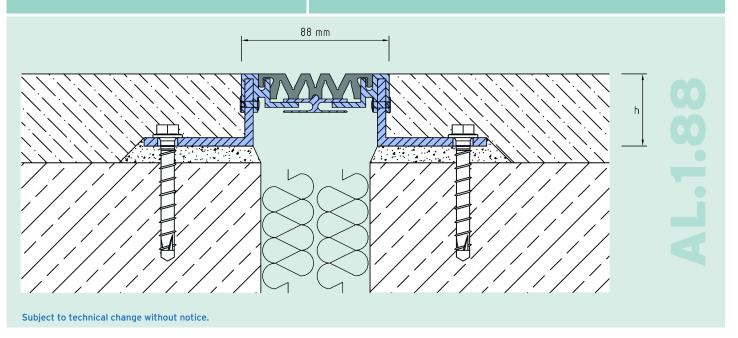

# **TECHNICAL DATA**

Movement horizontal: 26 mm (±13 mm) Movement vertical: 16 mm (±8 mm) Visible width: 88 mm

Maximal joint width: 65 mm

Load rating: wheel load 700 kg up to Ø 150 mm, B = 100

Supply length: 3 mtr

# **DESIGNS**

| ARTICLE NO. | PROFILE HEIGHT (h) | RECESS (BxT) |
|-------------|--------------------|--------------|
| AL.1.88/33  | 33 mm              | 260 x 43 mm  |
| AL.1.88/43  | 43 mm              | 260 x 53 mm  |
| AL.1.88/63  | 63 mm              | 260 x 73 mm  |
| AL.1.88/83  | 83 mm              | 260 x 93 mm  |
| AL.1.88/103 | 103 mm             | 260 x 113 mm |
|             |                    |              |